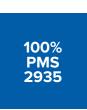

#### **Primary palette**

PMS 654 C PG 0540 CMYK: 100 / 71 / 10 / 47 RGB: 0 / 68 / 112

PMS 2935 C PG 0484 CMYK: 100 / 52 / 0 / 0 RGB: 0 / 87 / 184