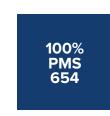

#### **Primary palette**

PMS 654 C PG 0540 CMYK: 100 / 71 / 10 / 47 RGB: 0 / 68 / 112

PMS 2935 C PG 0484 CMYK: 100 / 52 / 0 / 0 RGB: 0 / 87 / 184