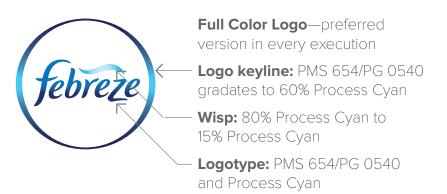

#### **Gradient wisp:**

preferred version in every execution

**Wisp:** 80% Process Cyan to 15% Process Cyan

The logo should shrink no smaller than 3/4" in height.

**Helvetica Neue Light** 

ABCDEFGHIJKLMNOPQUSTUVWXYZ abcdefghijklmonpqrstuvwxyx 0123456789