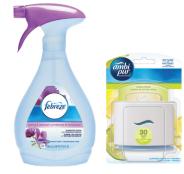

palette**

#### **Primary palette**



PMS 654 C PG 0540 CMYK: 100 / 71 / 10 / 47 RGB: 0 / 68 / 112



PMS 2935 C PG 0484 CMYK: 100 / 52 / 0 / 0 RGB: 0 / 87 / 184



#### **Secondary palette**



PMS Process Cyan CMYK: 100 / 0 / 0 / 0 RGB: 0 / 159 / 223



80% PMS Process Cyan CMYK: 80 / 0 / 0 / 0 RGB: 75 / 176 / 232



60% PMS Process Cyan CMYK: 60 / 0 / 0 / 0 RGB: 130 / 196 / 240



20% PMS Process Cyan CMYK: 20 / 0 / 0 / 0 RGB: 15 / 240 / 253

#### Easy Essentials







Inspire - base



Inspire - destinations













### INSPIRE LOOK/TONE/FEEL scent: layered & unique inspire inspires me to create a unique ambiance through a multisensorial air experience Design Principles: rich, luscious color an expression of yourself layered and tactile premium look

# product

#### PACKAGING







 $\mathsf{TV}$ 



TV Endframe Open Color icon



TV Endframe Ologo color icon

PRINT



Print Ad logo color icon