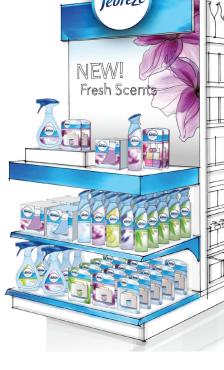

KLMNOPQUSTUVWXYZ abcdefghijklmonpqrstuvwxyx 0123456789

**Helvetica Neue Bold** 

ABCDEFGHIJKLMNOPQUSTUVWXYZ abcdefghijklmonpqrstuvwxyx 0123456789

**Helvetica Neue Heavy** 

ABCDEFGHIJKLMNOPQUSTUVWXYZ abcdefghijklmonpqrstuvwxyx 0123456789

#### **Typography and color palette**

#### **Primary palette**



PMS 654 C PG 0540 CMYK: 100 / 71 / 10 / 47 RGB: 0 / 68 / 112



PMS 2935 C PG 0484 CMYK: 100 / 52 / 0 / 0 RGB: 0 / 87 / 184



#### **Secondary palette**



PMS Process Cyan CMYK: 100 / 0 / 0 / 0 RGB: 0 / 159 / 223



80% PMS Process Cyan CMYK: 80 / 0 / 0 / 0 RGB: 75 / 176 / 232



60% PMS Process Cyan CMYK: 60 / 0 / 0 / 0 RGB: 130 / 196 / 240



20% PMS Process Cyan CMYK: 20 / 0 / 0 / 0 RGB: 15 / 240 / 253

#### Easy Essentials







Inspire - base



Inspire - destinations













### INSPIRE LOOK/TONE/FEEL scent: layered & unique inspire inspires me to create a unique ambiance through a multisensorial air experience Design Principles: rich, luscious color an expression of yourself layered and tactile premium look

# product

#### PACKAGING







 $\mathsf{TV}$ 



TV Endframe Open Color icon



TV Endframe Ologo color icon

PRINT



Print Ad logo color icon