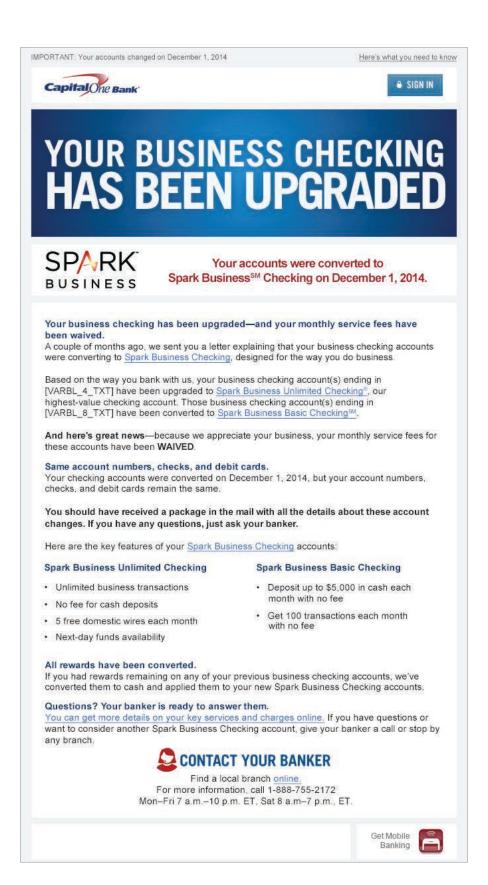

## SPARK BUSINESS

ON DECEMBER 1, 2014, YOUR BUSINESS **CHECKING CHANGED** 

FOR THE BETTER

<F15> <F14> <F13> 1 1 1 \*\*\* AUTO 5-DIGIT ANYWHERE

<F4> <F39> <F40>

<F3> <F5>, <F6> <F7>-<F8>

#### YOU'VE BEEN UPGRADED—AND YOUR MONTHLY SERVICE FEES HAVE BEEN WAIVED.

A couple of months ago, we let you know that your business checking accounts would be converted to Spark Business<sup>SM</sup> Checking. Based on the way you bank with us, we have upgraded your account(s) ending in <F23> to Spark Business Unlimited Checking®, as of December 1, 2014. For more details, please see

And here's great news—because we appreciate your business, your monthly service fees have been WAIVED.

#### SAME ACCOUNT NUMBERS, CHECKS, AND DEBIT CARDS.

Your checking accounts were converted, but your account numbers, checks, and debit cards remain the same. If you have questions, talk to your banker.

Here are the key features of your Spark Business Unlimited Checking accounts:

Next-day funds availability

- Unlimited business transactions 5 free domestic wires each month
- No fee for cash deposits
- Can come with up to 2 Spark Business Basic Checking<sup>SM</sup> accounts—and those monthly service fees are waived

Please note that if one or more of your eligible accounts aren't listed in this letter, you may receive another package with details about them. Also, if you think you'll need Treasury Management services, talk to your banker.

Continued on reverse side>>

Front side of the high-value customer letter for the Pilot Mailing (purple indicates variable type messaging)