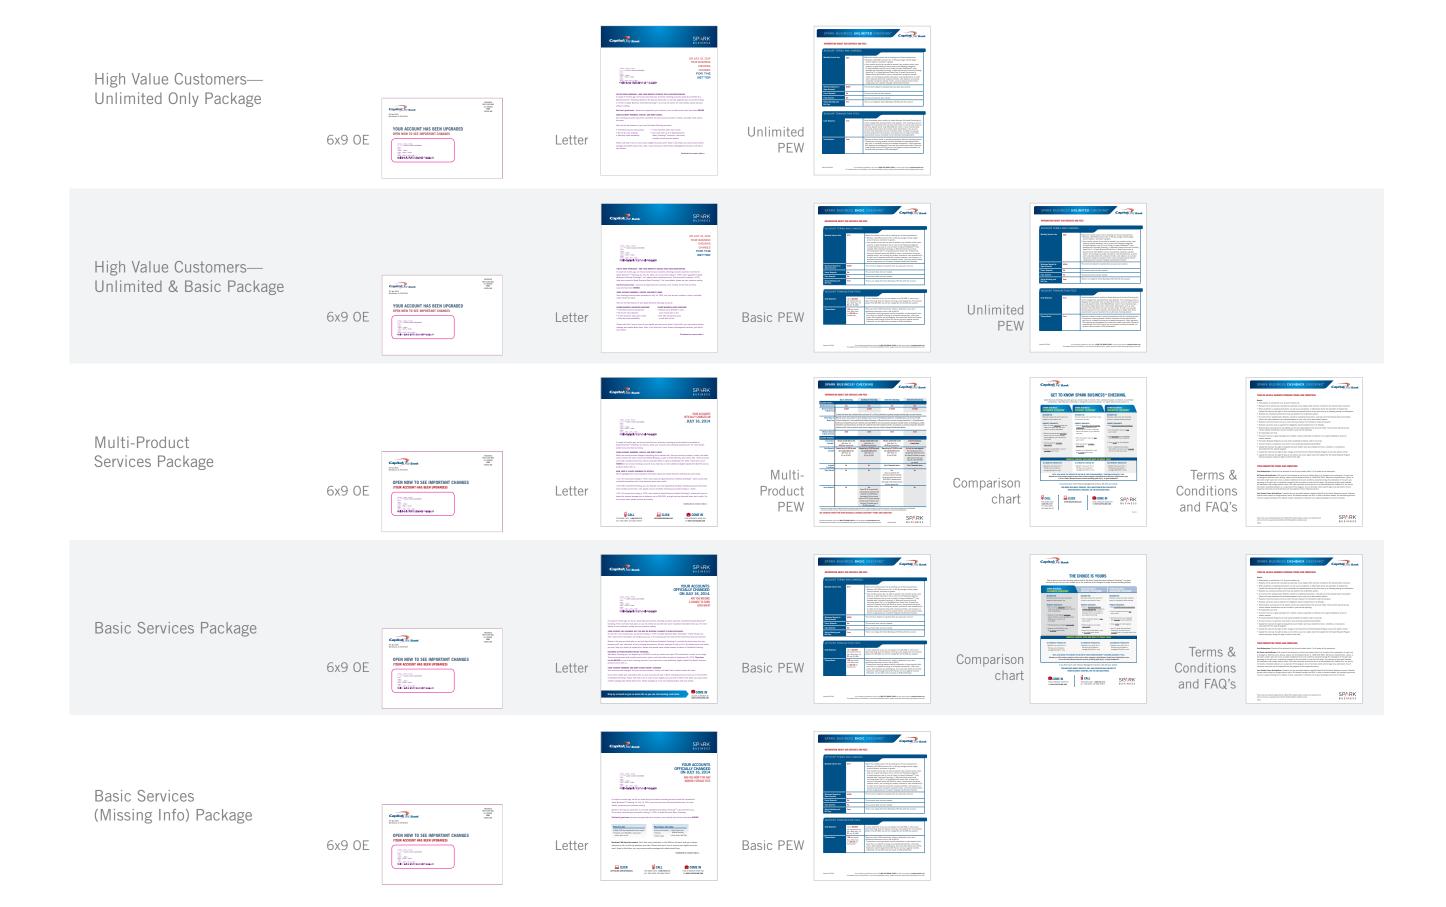

## **Objective**

In June 2013, Capital One introduced the Spark Business<sup>SM</sup> Brand by launching new, compelling Spark Business Checking products. These were designed to deliver more business-specific benefits and value to Small Business Owners, while solidifying Capital One's commitment to the small business market. In February 2014, we began the process of creating this massive campaign, was the called "the Complex Wave," which consisted of four mailings in a series of conversion waves to small business customers. These four mailings would occur between May until December of 2014.

### **Approach**

We produced 5 letters and 13 emails directed to customers who have one or more of the following: 4–10 accounts, a mix of products they are converting to non-profit or Girl Scout accounts, permanent fee waivers (high value customers), TM customers who have a checking account that will be losing Account Analysis Statements, Accounts defaulting to Basic because they are missing information and Multi-Product Accounts for customers whose accounts may have qualified for more than just one Capital One Small Business Account.

Multi-Product no MPD

Multi-Product with MPD

Unlimited plus Basic

Cashback Checking with no MPD

Interest Checking with no MPD

Unlimited Checking with no MPD

Unlimited Checking with MPD

High Value, Unlimited

Basic Missing Info

Basic Non-Profit