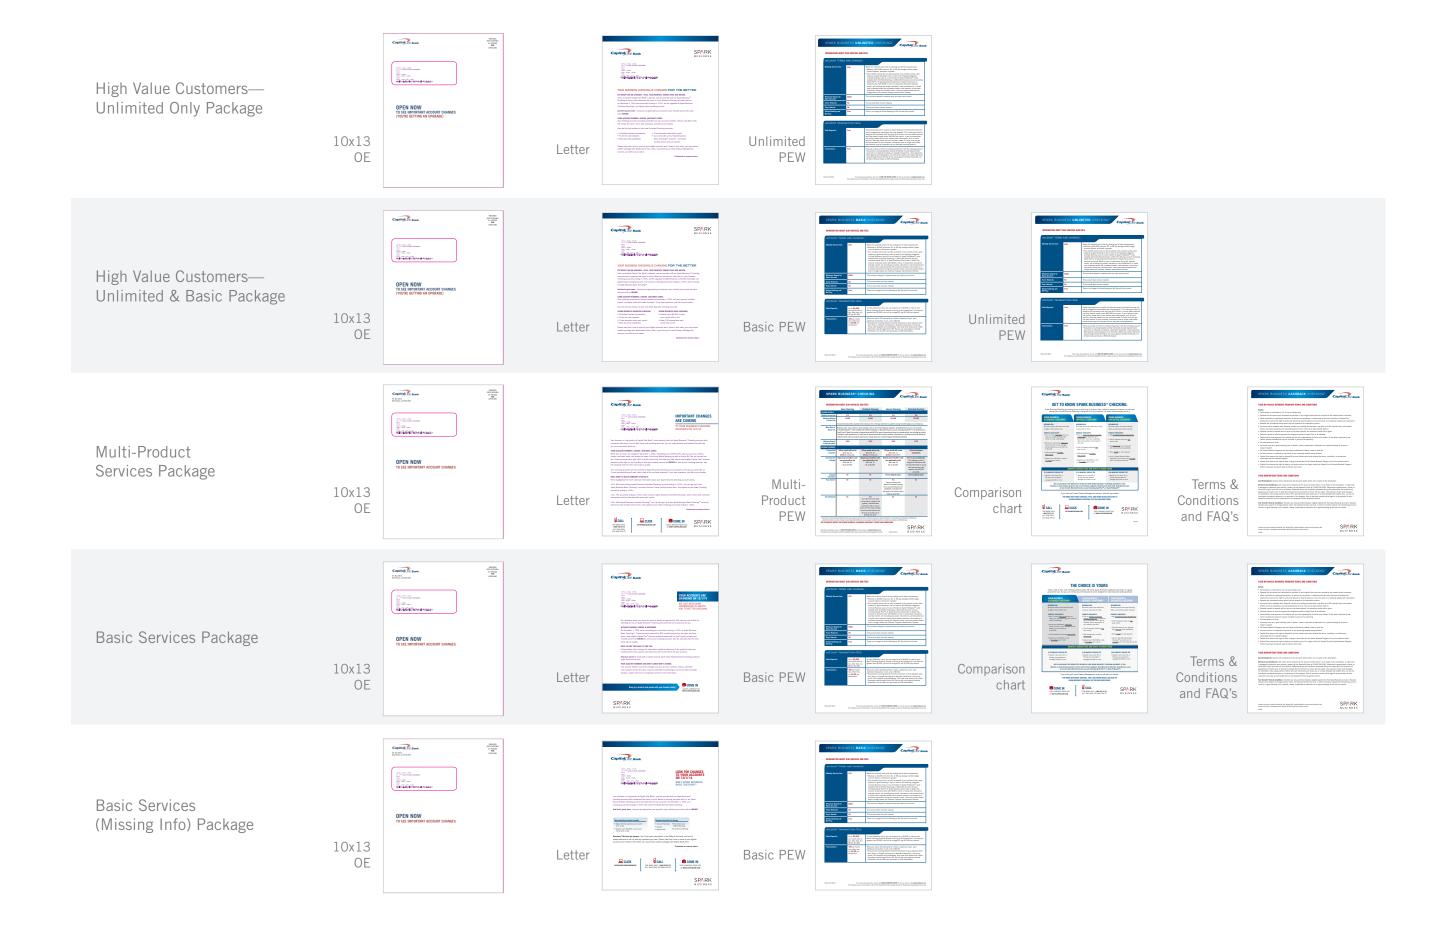

## **Objective**

In June 2013, Capital One introduced the Spark Business<sup>SM</sup> Brand by launching new, compelling Spark Business Checking products. These were designed to deliver more business-specific benefits and value to Small Business Owners, while solidifying Capital One's commitment to the small business market. In February 2014, we began the process of creating this massive campaign, was the called "the Complex Wave," which consisted of four mailings in a series of conversion waves to small business customers. These four mailings would occur between May until December of 2014.

### **Approach**

We produced 5 letters and 13 emails directed to customers who have one or more of the following: 4–10 accounts, a mix of products they are converting to non-profit or Girl Scout accounts, permanent fee waivers (high value customers), TM customers who have a checking account that will be losing Account Analysis Statements, Accounts defaulting to Basic because they are missing information and Multi-Product Accounts for customers whose accounts may have qualified for more than just one Capital One Small Business Account.

Multi-Product no MPD

Multi-Product with MPD

Unlimited plus Basic

Cashback Checking with no MPD

Interest Checking with no MPD

Unlimited Checking with no MPD

Unlimited Checking with MPD

High Value, Unlimited

Basic Missing Info

Basic Non-Profit