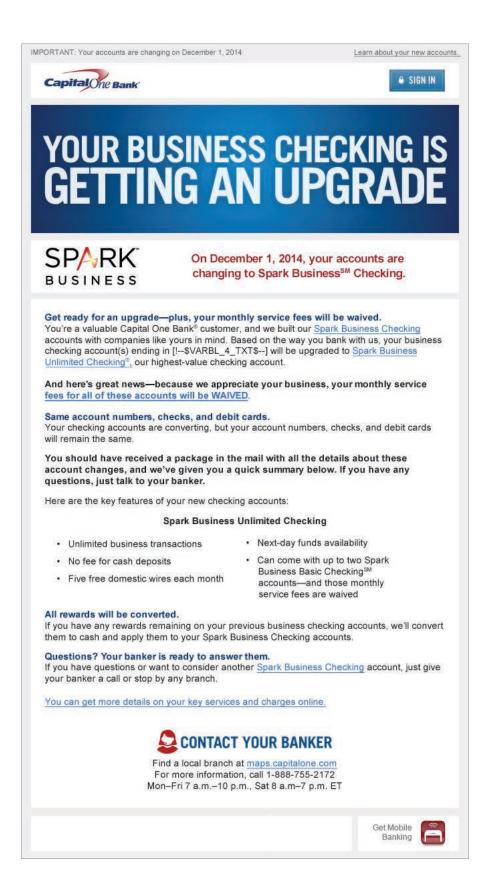

## SPARK BUSINESS

ON DECEMBER 1, 2014, YOUR BUSINESS **CHECKING CHANGED** 

FOR THE BETTER

<F15> <F14> <F13> 1 1 1 \*\*\* AUTO 5-DIGIT ANYWHERE

<F4> <F39> <F40>

<F3> <F5>, <F6> <F7>-<F8>

#### YOU'VE BEEN UPGRADED—AND YOUR MONTHLY SERVICE FEES HAVE BEEN WAIVED.

A couple of months ago, we let you know that your business checking accounts would be converted to Spark Business<sup>SM</sup> Checking. Based on the way you bank with us, we have upgraded your account(s) ending in <F23> to Spark Business Unlimited Checking®, as of December 1, 2014. For more details, please see

And here's great news—because we appreciate your business, your monthly service fees have been WAIVED.

#### SAME ACCOUNT NUMBERS, CHECKS, AND DEBIT CARDS.

Your checking accounts were converted, but your account numbers, checks, and debit cards remain the same. If you have questions, talk to your banker.

Here are the key features of your Spark Business Unlimited Checking accounts:

Next-day funds availability

- Unlimited business transactions 5 free domestic wires each month
- No fee for cash deposits
- Can come with up to 2 Spark Business Basic Checking<sup>SM</sup> accounts—and those monthly service fees are waived

Please note that if one or more of your eligible accounts aren't listed in this letter, you may receive another package with details about them. Also, if you think you'll need Treasury Management services, talk to your banker.