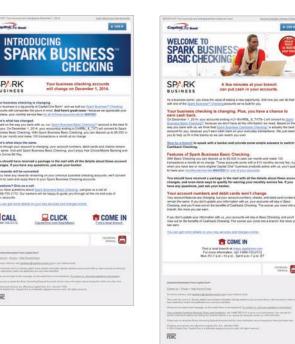

#### WHAT ABOUT REWARDS?

If you have rewards on any of your current business checking accounts, you can redeem them prior to July 16, 2014; otherwise, we'll convert them to cash and apply them to your new Spark Business<sup>SM</sup> Checking accounts.

#### QUESTIONS? YOUR BANKER IS READY TO HELP.

If you have questions, or want to consider another Spark Business Checking account, just give your banker a call or stop by any branch.

For full details about your new accounts, see the following pages.

LOCATE A BRANCH AT MAPS.CAPITALONE.COM FOR MORE INFORMATION CALL 1-888-755-2172 M-F 7AM-10PM, SAT 8AM-7PM ET

Spark Business Unlimited Checking is designed for businesses with cash deposit needs under \$40,000 per month. If your business does not qualify, please talk to your banker about alternatives. such as our commercial services, that may better suit your business needs. Small Business accounts are not intended for commercial clients with annual sales revenues exceeding \$10 million. To make sure you get the best product for your business, small businesses that no longer meet these requirements may be converted into an alternate checking product.

Spark Business Basic Checking requires a \$250 minimum account opening deposit. A monthly cycle service fee of \$15 will be charged to this account. Your account provides 100 free transactions per monthly cycle; a \$0.50 per transaction fee will be imposed after that. In each statement cycle, you can deposit up to \$5,000 in cash to your Basic Checking Account without incurring a cash deposit fee. For amounts greater than \$5,000, you will be charged \$1 per \$1,000 you deposit. Free overdraft protection is provided when you link to another Capital One Small Business deposit account with the same Taxpayer Identification Number.

## SPARK BUSINESS

ON DECEMBER 1, 2014, YOUR BUSINESS **CHECKING CHANGED** 

FOR THE BETTER

<F15> <F14> <F13> 1 1 1 \*\*\* AUTO 5-DIGIT ANYWHERE

<F4> <F39> <F40>

<F3> <F5>, <F6> <F7>-<F8>

#### YOU'VE BEEN UPGRADED—AND YOUR MONTHLY SERVICE FEES HAVE BEEN WAIVED.

A couple of months ago, we let you know that your business checking accounts would be converted to Spark Business<sup>SM</sup> Checking. Based on the way you bank with us, we have upgraded your account(s) ending in <F23> to Spark Business Unlimited Checking®, as of December 1, 2014. For more details, please see

And here's great news—because we appreciate your business, your monthly service fees have been WAIVED.

#### SAME ACCOUNT NUMBERS, CHECKS, AND DEBIT CARDS.

Your checking accounts were converted, but your account numbers, checks, and debit cards remain the same. If you have questions, talk to your banker.

Here are the key features of your Spark Business Unlimited Checking accounts:

Next-day funds availability

- Unlimited business transactions 5 free domestic wires each month
- No fee for cash deposits
- Can come with up to 2 Spark Business Basic Checking<sup>SM</sup> accounts—and those monthly service fees are waived