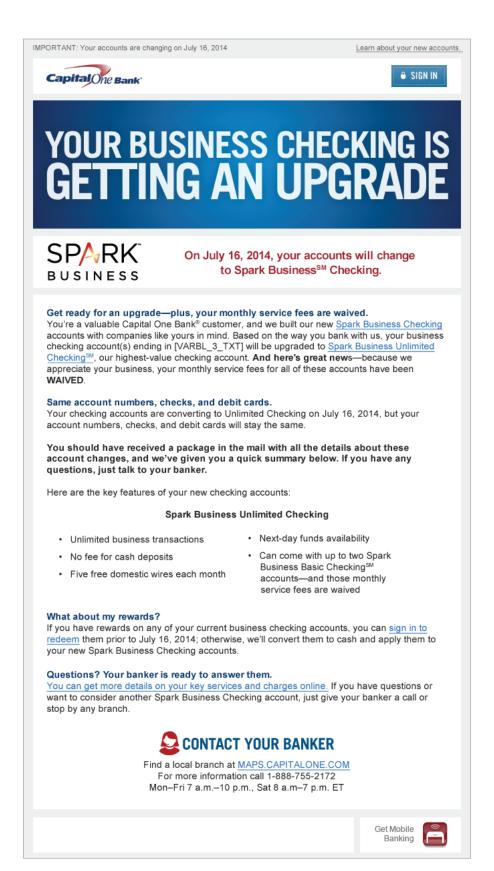

#### YOU'VE BEEN UPGRADED—AND YOUR MONTHLY SERVICE FEES HAVE BEEN WAIVED.

A couple of months ago, we let you know that your business checking accounts would be converted to a Spark Business<sup>SM</sup> Checking. Based on the way you bank with us, we have upgraded your account(s) ending in <F23> to Spark Business Unlimited Checking<sup>SM</sup>, as of July 16, 2014. For more details, please see your previous mailing.

 $\textbf{And here's great news} - \text{because we appreciate your business, your monthly service fees have been \textbf{WAIVED}.}$ 

#### SAME ACCOUNT NUMBERS, CHECKS, AND DEBIT CARDS.

Your checking accounts have been converted, but your account numbers, checks, and debit cards remain the same.

Here are the key features of your new Unlimited Checking accounts:

- Unlimited business transactions
- 5 free domestic wires each month
- No fee for cash deposits
- Can come with up to 2 Spark Business Basic Checking<sup>SM</sup> accounts—and those monthly service fees are waived

Next-day funds availability

Please note that if one or more of your eligible accounts aren't listed in this letter, you may receive another package with details about them. Also, if you think you'll need Treasury Management services, just talk to your banker.

#### WHAT ABOUT REWARDS?

If you have rewards on any of your current business checking accounts, you can redeem them prior to July 16, 2014; otherwise, we'll convert them to cash and apply them to your new Spark Business<sup>SM</sup> Checking accounts.

#### QUESTIONS? YOUR BANKER IS READY TO HELP.

If you have questions, or want to consider another Spark Business Checking account, just give your banker a call or stop by any branch.

For full details about your new accounts, see the following pages.