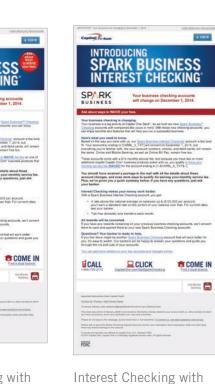

#### ALL REWARDS HAVE BEEN CONVERTED.

If you had rewards remaining on any of your previous business checking accounts, we've converted them to cash and applied them to your Spark Business<sup>™</sup> Checking accounts.

#### QUESTIONS? YOUR BANKER IS READY TO HELP.

If you have questions, or want to consider another Spark Business Checking account, give your banker a call or stop by any branch.

LOCATE A BRANCH AT MAPS.CAPITALONE.COM FOR MORE INFORMATION CALL 1-888-755-2172 M-F 7AM-10PM ET, SAT 8AM-7PM ET.

Spark Business Unlimited Checking is designed for businesses with cash deposit needs under \$40,000 per month. If your business does not qualify, please talk to your banker about alternatives. such as our commercial services, that may better suit your business needs. Small Business accounts are not intended for commercial clients with annual sales revenues exceeding \$10 million. To make sure you get the best product for your business, small businesses that no longer meet these requirements may be converted into an alternate checking product.

A Spark Business Unlimited Checking account is eligible for up to two Spark Business Basic Checking accounts with no monthly cycle service fee assessed so long as the Spark Business Unlimited Checking account remains open and in good standing. If your Spark Unlimited Checking account is closed, the monthly cycle service fee(s) that are normally charged to Spark Business Basic